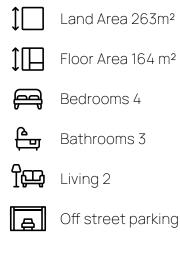

#### Specifications

Lot 920, Central Stage, Wooing Tree Estate, Cromwell

For Sale: \$1,300,000 Rental Assessment: Main House: \$800-\$840 per week Unit: \$450-\$480 per week Designed for a Central Otago lock and leave llifetyle.

This corner section townhouse has a three-bedroom residence and a one-bedroom unit. The main house has an open plan living and dining area on the ground floor, along with one of the bedrooms. The second floor features a spacious master bedroom with a built-in wardrobe and ensuite bathroom, a third bedroom with a built-in wardrobe, a main bathroom, and a closed off laundry area.

The attached unit, with its own entrance, consists of a custom kitchen, laundry space, and living area on the ground floor, and a good-sized bedroom with ensuite and built-in wardrobe on the second floor. Perfect for extra income, extended family, or guests.

This well-planned home offers ample off-street parking and spacious outdoor areas, providing the best of central Otago living.

YOUR STYLE OF LIVING