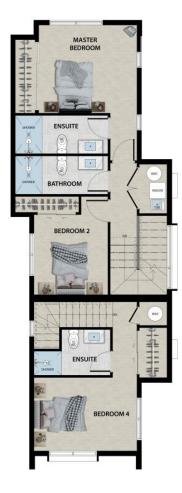

### **FLOOR PLAN**

Lot 920, Central Stage Wooing Tree Estate, Cromwell

#### Specifications

YOUR STYLE OF LIVING

Ground Floor

First Floor

This corner section townhouse has a three-bedroom residence and a one-bedroom unit. The main house has an open plan living and dining area on the ground floor, along with one of the bedrooms. The second floor features a spacious master bedroom with a built-in wardrobe and ensuite bathroom, a third bedroom with a built-in wardrobe, a main bathroom, and a closed off laundry area.

The attached unit, with its own entrance, consists of a custom kitchen, laundry space, and living area on the ground floor, and a good-sized bedroom with ensuite and built-in wardrobe on the second floor. Perfect for extra income, extended family, or guests.