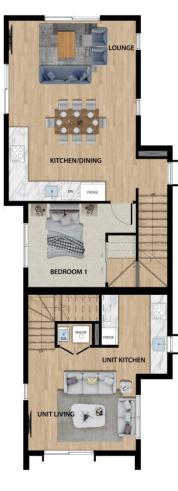

### **FLOOR PLAN**

Lot 920, Central Stage Wooing Tree Estate, Cromwell

#### Specifications

YOUR STYLE OF LIVING

Ground Floor

First Floor

This corner section townhouse has a three-bedroom residence and a one-bedroom unit. The main house has an open plan living and dining area on the ground floor, along with one of the bedrooms. The second floor features a spacious master bedroom with a built-in wardrobe and ensuite bathroom, a third bedroom with a built-in wardrobe, a main bathroom, and a closed off laundry area.

The attached unit, with its own entrance, consists of a custom kitchen, laundry space, and living area on the ground floor, and a good-sized bedroom with ensuite and built-in wardrobe on the second floor. Perfect for extra income, extended family, or guests.