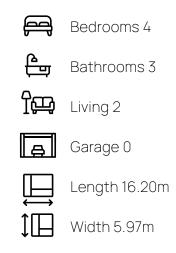

#### Specifications

Lot 920, Central Stage, Wooing Tree Estate, Cromwell

For Sale: \$1,300,000 Rental Assessment: Main House: \$800-\$840 per week Unit: \$450-\$480 per week Designed for a Central Otago lock and leave llifetyle.

This corner section townhouse has a three-bedroom residence and a one-bedroom unit. The main house has an open plan living and dining area on the ground floor, along with one of the bedrooms. The second floor features a spacious master bedroom with a built-in wardrobe and ensuite bathroom, a third bedroom with a built-in wardrobe, a main bathroom, and a closed off laundry area.

The attached unit, with its own entrance, consists of a custom kitchen, laundry space, and living area on the ground floor, and a good-sized bedroom with ensuite and built-in wardrobe on the second floor. Perfect for extra income, extended family, or guests.

This well-planned home offers ample off-street parking and spacious outdoor areas, providing the best of central Otago living.

YOUR STYLE OF LIVING