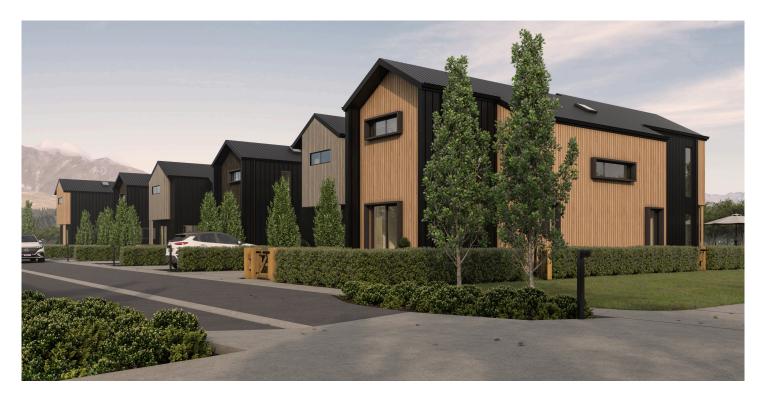

# LOT 920, CENTRAL

STAGE Wooing Tree Estate, Cromwell

Γ

YOUR STYLE OF LIVING

## THE LOCATION

Cromwell was established by gold miners, but now its treasure is stone fruit.

Wooing Tree Estate has nestled its roots in the heart of Cromwell. The town centre, Lake Dunstan, and vineyards are a short work or cycle away. The New Cromwell underpass was opened in August 2023 allowing safe access across the Highway 8B into the township. The town is home to New World, Fresh Choice, and other stores including Mitre10, Hunting & Fishing, Nicholls Garden & Pet Centre. There is a wide choice of cafes and eateries.

The region offers everything from water activities, wine & food festivals, golf, winter sports, cycling trials, and motorsport.

Wooing Tree Estate offers the best of Central Otago living.