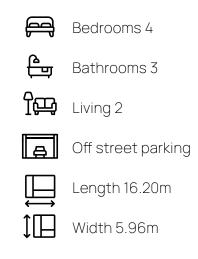

#### Specifications

Lot 916 Central Stage, Wooing Tree Estate, Cromwell

For Sale: \$1,300,000 Rental Assessment: Main House \$800-\$840 per week Unit \$450-\$480 per week Designed for a Central Otago lock and leave llifetyle.

This townhouse has a three-bedroom residence and a one-bedroom unit. The main house has an open plan living and dining area on the ground floor, along with one of the bedrooms. The second floor features a spacious master bedroom with a built-in wardrobe and ensuite bathroom, a third bedroom with a built-in wardrobe, a main bathroom, and a closed off laundry area.

The attached unit, with its own entrance, consists of a custom kitchen, laundry space, and living area on the ground floor, and a good-sized bedroom with ensuite and built-in wardrobe on the second floor. Perfect for extra income, extended family, or guests.

This well-planned home offers ample off-street parking and spacious outdoor areas, providing the best of central Otago living.

YOUR STYLE OF LIVING