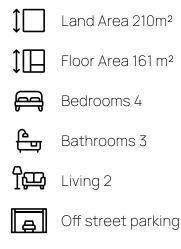

#### Specifications

Lot 916 Central Stage, Wooing Tree Estate, Cromwell

For Sale: \$1,300,000 Rental Assessment: Main House \$800-\$840 per week Unit \$450-\$480 per week Designed for a Central Otago lock and leave llifetyle.

This townhouse has a three-bedroom residence and a one-bedroom unit. The main house has an open plan living and dining area on the ground floor, along with one of the bedrooms. The second floor features a spacious master bedroom with a built-in wardrobe and ensuite bathroom, a third bedroom with a built-in wardrobe, a main bathroom, and a closed off laundry area.

The attached unit, with its own entrance, consists of a custom kitchen, laundry space, and living area on the ground floor, and a good-sized bedroom with ensuite and built-in wardrobe on the second floor. Perfect for extra income, extended family, or guests.

This well-planned home offers ample off-street parking and spacious outdoor areas, providing the best of central Otago living.

YOUR STYLE OF LIVING