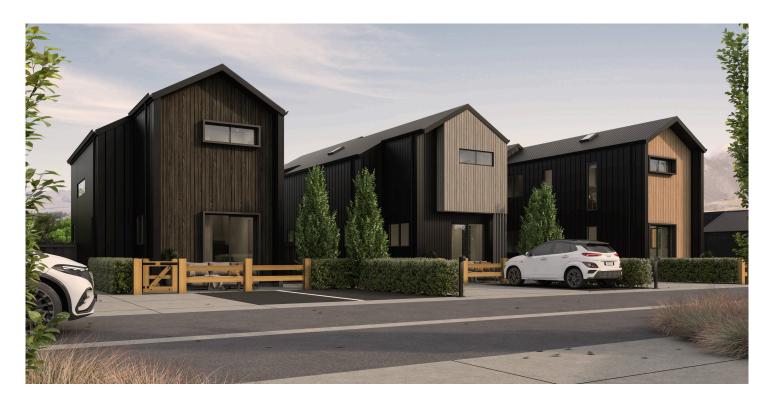

#### Specifications

Lot 916 Central Stage, Wooing Tree Estate, Cromwell

For Sale: \$1,300,000 Rental Assessment: Main House \$800-\$840 per week Unit \$450-\$480 per week Designed for a Central Otago lock and leave llifetyle.

This townhouse has a three-bedroom residence and a one-bedroom unit. The main house has an open plan living and dining area on the ground floor, along with one of the bedrooms. The second floor features a spacious master bedroom with a built-in wardrobe and ensuite bathroom, a third bedroom with a built-in wardrobe, a main bathroom, and a closed off laundry area.

The attached unit, with its own entrance, consists of a custom kitchen, laundry space, and living area on the ground floor, and a good-sized bedroom with ensuite and built-in wardrobe on the second floor. Perfect for extra income, extended family, or guests.

This well-planned home offers ample off-street parking and spacious outdoor areas, providing the best of central Otago living.

YOUR STYLE OF LIVING