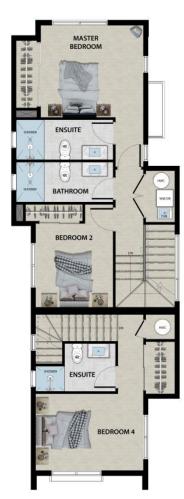

### **FLOOR PLAN**

Lot 916, Central Stage Wooing Tree Estate, Cromwell

#### Specifications

YOUR STYLE OF LIVING

Ground Floor

First Floor

This townhouse has a three-bedroom residence and a one-bedroom unit. The main house has an open plan living and dining area on the ground floor, along with one of the bedrooms. The second floor features a spacious master bedroom with a built-in wardrobe and ensuite bathroom, a third bedroom with a built-in wardrobe, a main bathroom, and a closed off laundry area.

The attached unit, with its own entrance, consists of a custom kitchen, laundry space, and living area on the ground floor, and a good-sized bedroom with ensuite and built-in wardrobe on the second floor. Perfect for extra income, extended family, or guests.