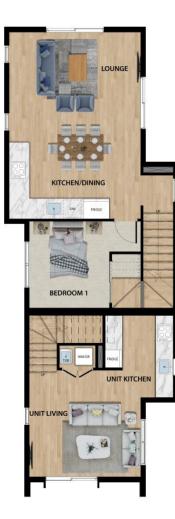

### **FLOOR PLAN**

Lot 916, Central Stage Wooing Tree Estate, Cromwell

#### Specifications

YOUR STYLE OF LIVING

Ground Floor

First Floor

This townhouse has a three-bedroom residence and a one-bedroom unit. The main house has an open plan living and dining area on the ground floor, along with one of the bedrooms. The second floor features a spacious master bedroom with a built-in wardrobe and ensuite bathroom, a third bedroom with a built-in wardrobe, a main bathroom, and a closed off laundry area.

The attached unit, with its own entrance, consists of a custom kitchen, laundry space, and living area on the ground floor, and a good-sized bedroom with ensuite and built-in wardrobe on the second floor. Perfect for extra income, extended family, or guests.