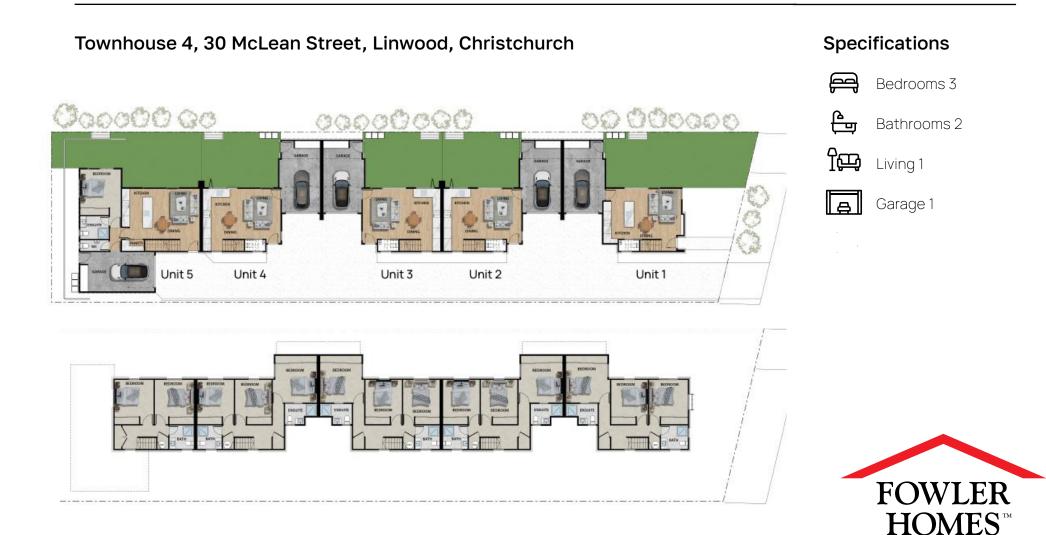

## UNIT PLAN

YOUR STYLE OF LIVING

Est. 1984

### Townhouse 4, 30 McLean Street, Linwood, Christchurch

- 3 spacious double bedrooms, all with built-in robes
- Master bedroom with ensuite
- Designer kitchens with engineered stone bench tops
- Thoughtfully designed with 3 toilets, including guest toilet downstairs
- Single-car garaging for secure parking
- Private, landscaped courtyards featuring elegant Kwila decking
- Constructed with quality cladding systems for durability and style
- Equipped with top-tier appliances, fixtures, and fittings
- Choice of two versatile living configurations to suit your lifestyle
- Maximised sunlight with a sunny northwest orientation