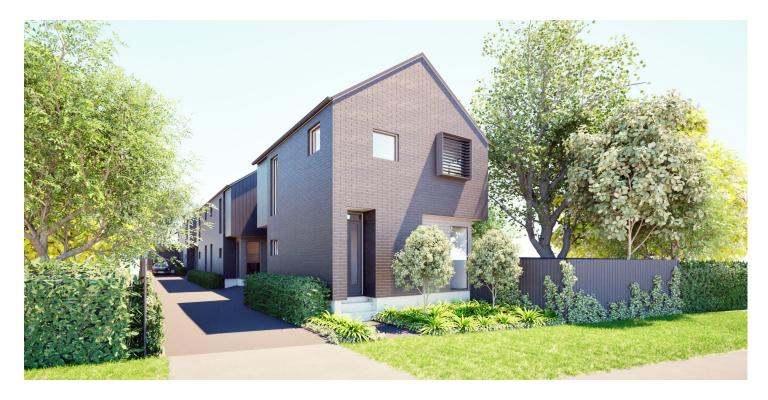

### **Specifications**

Townhouse 4, 30 McLean Street, Linwood,

#### Turnkey Package: \$659,000

Rental assessment: \$655 per week 5% ROI 5% Deposit only This property features three spacious double bedrooms, each with built-in robes, including a master bedroom complete with an ensuite. The designer kitchen boasts engineered stone benchtops and premium appliances, fixtures, and fittings. Thoughtfully designed, the home includes three toilets, with a convenient guest toilet located downstairs. A single-car garage provides secure parking, while private, landscaped courtyards with elegant Kwila decking offer a tranquil outdoor space. Constructed with high-quality cladding systems for durability and style, the home is available in two versatile living configurations to suit your lifestyle. Its sunny northwest orientation ensures an abundance of natural light throughout. Enquire today to view plans and the full building specifications or learn more about these exceptional homes.

### Townhouse 4, 30 McLean Street, Linwood, Christchurch

- 3 spacious double bedrooms, all with built-in robes
- Master bedroom with ensuite
- Designer kitchens with engineered stone bench tops
- Thoughtfully designed with 3 toilets, including guest toilet downstairs
- Single-car garaging for secure parking
- Private, landscaped courtyards featuring elegant Kwila decking
- Constructed with quality cladding systems for durability and style
- Equipped with top-tier appliances, fixtures, and fittings
- Choice of two versatile living configurations to suit your lifestyle
- Maximised sunlight with a sunny northwest orientation