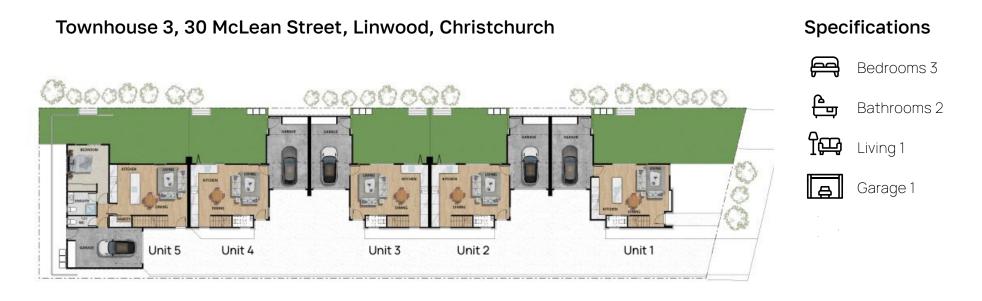

## UNIT PLAN

### Townhouse 3, 30 McLean Street, Linwood, Christchurch

- 3 spacious double bedrooms, all with built-in robes
- Master bedroom with ensuite
- Designer kitchens with engineered stone bench tops
- Thoughtfully designed with 3 toilets, including guest toilet downstairs
- Single-car garaging for secure parking
- Private, landscaped courtyards featuring elegant Kwila decking
- Constructed with quality cladding systems for durability and style
- Equipped with top-tier appliances, fixtures, and fittings
- Choice of two versatile living configurations to suit your lifestyle
- Maximised sunlight with a sunny northwest orientation