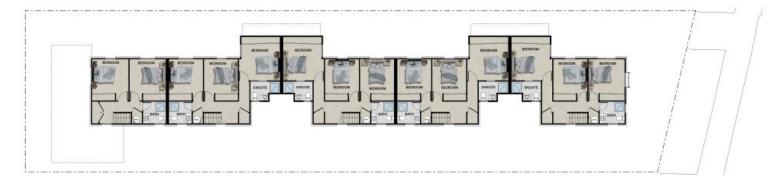

## UNIT PLAN

### Townhouse 3, 30 McLean Street, Linwood, Christchurch

- 3 spacious double bedrooms, all with built-in robes
- Master bedroom with ensuite
- Designer kitchens with engineered stone bench tops
- Thoughtfully designed with 3 toilets, including guest toilet downstairs
- Single-car garaging for secure parking
- Private, landscaped courtyards featuring elegant Kwila decking
- Constructed with quality cladding systems for durability and style
- Equipped with top-tier appliances, fixtures, and fittings
- Choice of two versatile living configurations to suit your lifestyle
- Maximised sunlight with a sunny northwest orientation