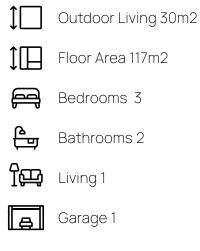

### **Specifications**

Townhouse 3, 30 McLean Street, Linwood,

#### Turnkey Package: \$659,000

Rental assessment: \$655 per week 5% ROI 5% Deposit only This property features three spacious double bedrooms, each with built-in robes, including a master bedroom complete with an ensuite. The designer kitchen boasts engineered stone benchtops and premium appliances, fixtures, and fittings. Thoughtfully designed, the home includes three toilets, with a convenient guest toilet located downstairs. A single-car garage provides secure parking, while private, landscaped courtyards with elegant Kwila decking offer a tranquil outdoor space. Constructed with high-quality cladding systems for durability and style, the home is available in two versatile living configurations to suit your lifestyle. Its sunny northwest orientation ensures an abundance of natural light throughout. Enquire today to view plans and the full building specifications or learn more about these exceptional homes.

### Townhouse 3, 30 McLean Street, Linwood, Christchurch

- 3 spacious double bedrooms, all with built-in robes
- Master bedroom with ensuite
- Designer kitchens with engineered stone bench tops
- Thoughtfully designed with 3 toilets, including guest toilet downstairs
- Single-car garaging for secure parking
- Private, landscaped courtyards featuring elegant Kwila decking
- Constructed with quality cladding systems for durability and style
- Equipped with top-tier appliances, fixtures, and fittings
- Choice of two versatile living configurations to suit your lifestyle
- Maximised sunlight with a sunny northwest orientation