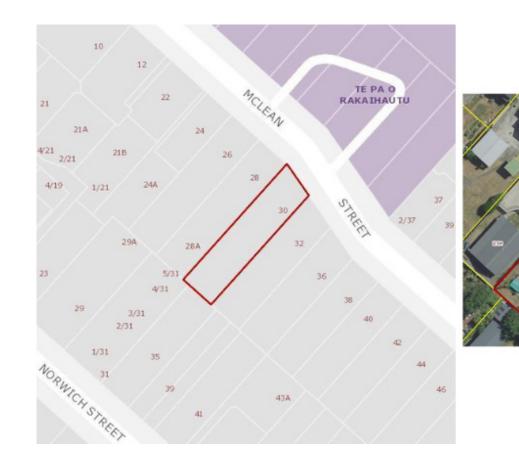

### **Specifications**

Townhouse 3, 30 McLean Street, Linwood,

#### Turnkey Package: \$659,000

Rental assessment: \$655 per week 5% ROI 5% Deposit only This property features three spacious double bedrooms, each with built-in robes, including a master bedroom complete with an ensuite. The designer kitchen boasts engineered stone benchtops and premium appliances, fixtures, and fittings. Thoughtfully designed, the home includes three toilets, with a convenient guest toilet located downstairs. A single-car garage provides secure parking, while private, landscaped courtyards with elegant Kwila decking offer a tranquil outdoor space. Constructed with high-quality cladding systems for durability and style, the home is available in two versatile living configurations to suit your lifestyle. Its sunny northwest orientation ensures an abundance of natural light throughout. Enquire today to view plans and the full building specifications or learn more about these exceptional homes.