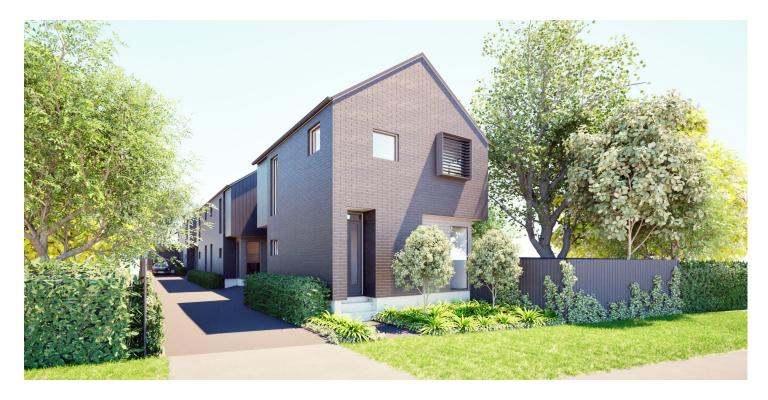

### **Specifications**

Townhouse 3, 30 McLean Street, Linwood,

#### Turnkey Package: \$659,000

Rental assessment: \$655 per week 5% ROI 5% Deposit only This property features three spacious double bedrooms, each with built-in robes, including a master bedroom complete with an ensuite. The designer kitchen boasts engineered stone benchtops and premium appliances, fixtures, and fittings. Thoughtfully designed, the home includes three toilets, with a convenient guest toilet located downstairs. A single-car garage provides secure parking, while private, landscaped courtyards with elegant Kwila decking offer a tranquil outdoor space. Constructed with high-quality cladding systems for durability and style, the home is available in two versatile living configurations to suit your lifestyle. Its sunny northwest orientation ensures an abundance of natural light throughout. Enquire today to view plans and the full building specifications or learn more about these exceptional homes.

### Townhouse 3, 30 McLean Street, Linwood, Christchurch

- 3 spacious double bedrooms, all with built-in robes
- Master bedroom with ensuite
- Designer kitchens with engineered stone bench tops
- Thoughtfully designed with 3 toilets, including guest toilet downstairs
- Single-car garaging for secure parking
- Private, landscaped courtyards featuring elegant Kwila decking
- Constructed with quality cladding systems for durability and style
- Equipped with top-tier appliances, fixtures, and fittings
- Choice of two versatile living configurations to suit your lifestyle
- Maximised sunlight with a sunny northwest orientation