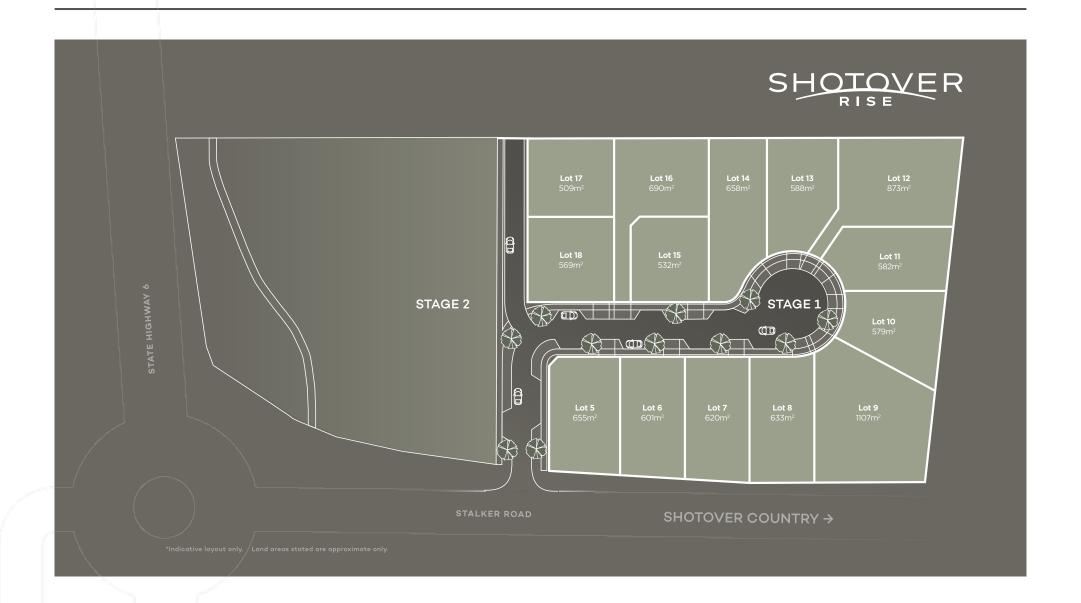

# THE LOCATION

Shotover Rise is located at the entrance of Shotover Country off Stalker Road, beside the Arvida Queenstown Country Club.

These turnkey home and income sections offer investors an opportunity to live in a sought-after neighbourhood close to many essential amenities.

Residents will enjoy the convenience of Shotover Primary School, Kawarau Park Medical Centre, Gems Childcare, 11th Avenue by Franks, the Night & Day convenience store and local bus network.

Frankton is a short 5-minute drive where you will find local shopping centres, and the Queenstown Airport.

Explore the nearby Queenstown twin river trails by bike or foot.

Shotover Rise is a thoughtfully designed development project, that ensures a quality style of living for future residents.