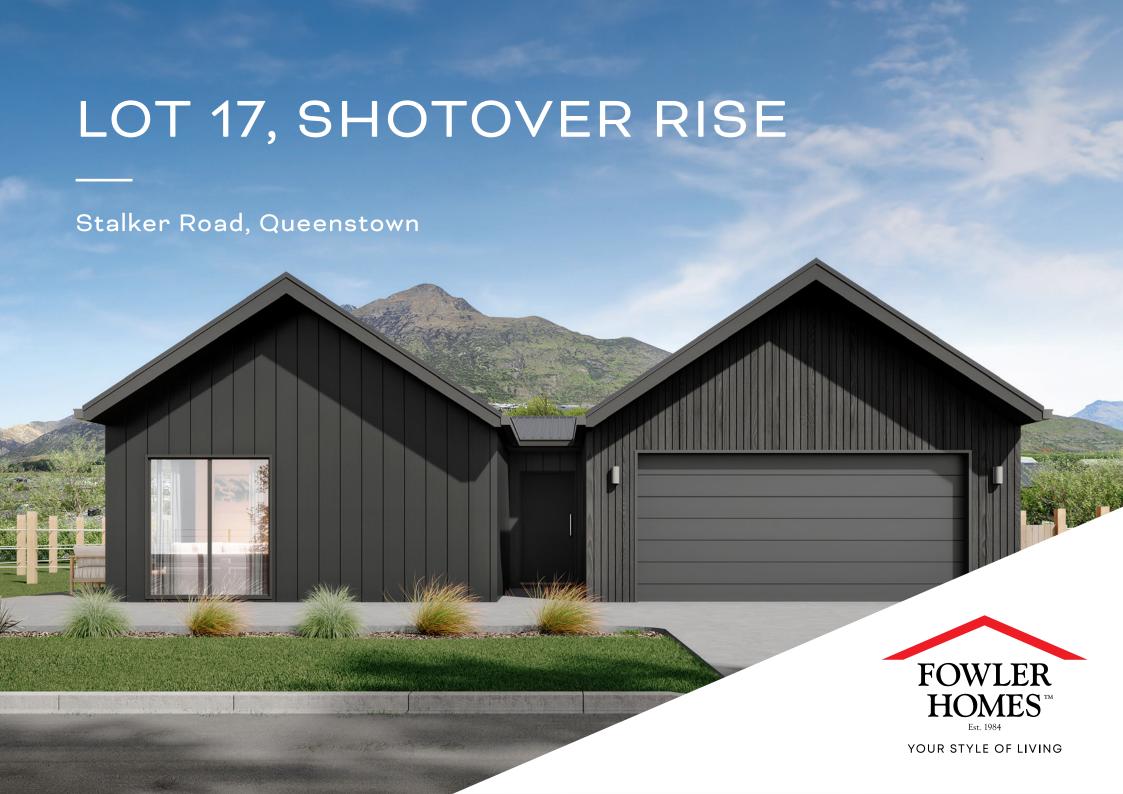

## **Specifications**

Section Size 509m<sup>2</sup>

Floor Area 198m<sup>2</sup>

Bedrooms 4

Bathrooms 3

Living 2

Garage 2

Lot 17, Shotover Rise, Stalker Road, Queenstown

For Sale: POA
Rental Assessment:
\$1,520 to \$1,650 p/w

This turnkey home and income property has been designed for the local environment. This property features a spacious three-bedroom main home and a one-bedroom unit. The main living area is open-plan with a scissor truss ceiling and skylights. The master includes an ensuite and walk-in wardrobe. The other two bedrooms are a good size, each with wardrobe systems The laundry is located in the double-car garage.