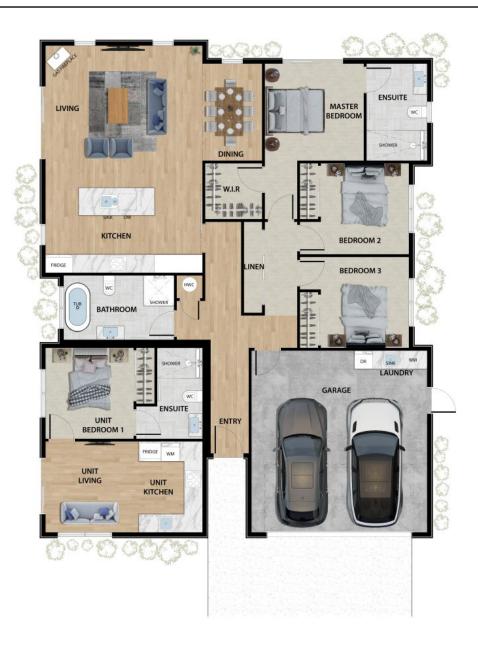

# **HOUSE PLAN**

Lot 17, Shotover Rise, Off Stalker Road, Queenstown

# **Specifications**

Bedrooms 4

Bathrooms 3

Living 2

Garage 2

Length 16.35m

Width 12.89m

YOUR STYLE OF LIVING