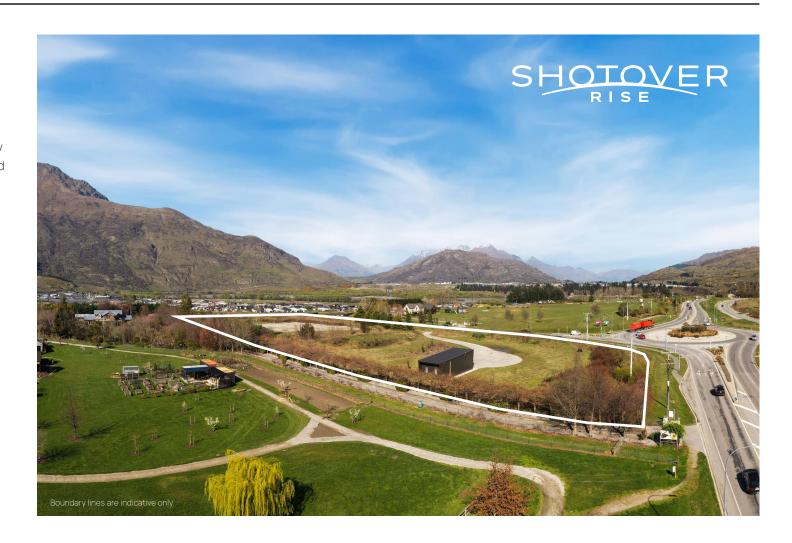

## **Specifications**

Section Size 690m<sup>2</sup>

Floor Area 198m<sup>2</sup>

Bedrooms 4

Bathrooms 3

Living 2

Garage 2

Lot 16, Shotover Rise, Stalker Road, Queenstown

# THE LOCATION

Shotover Rise is located at the entrance of Shotover Country off Stalker Road, beside the Arvida Queenstown Country Club.

These turnkey home and income sections offer investors an opportunity to live in a sought-after neighbourhood close to many essential amenities.