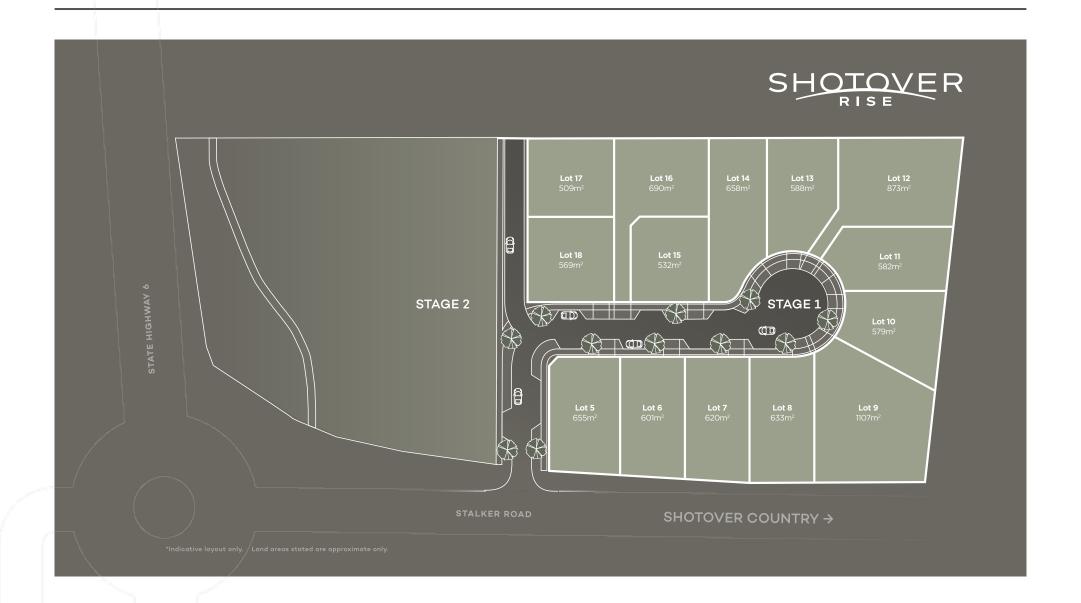

## **Specifications**

Section Size 690m<sup>2</sup>

Floor Area 198m<sup>2</sup>

Bedrooms 4

Bathrooms 3

Living 2

Garage 2

Lot 16, Shotover Rise, Stalker Road, Queenstown

# **HOUSE PLAN**

Lot 16, Shotover Rise, Off Stalker Road, Queenstown