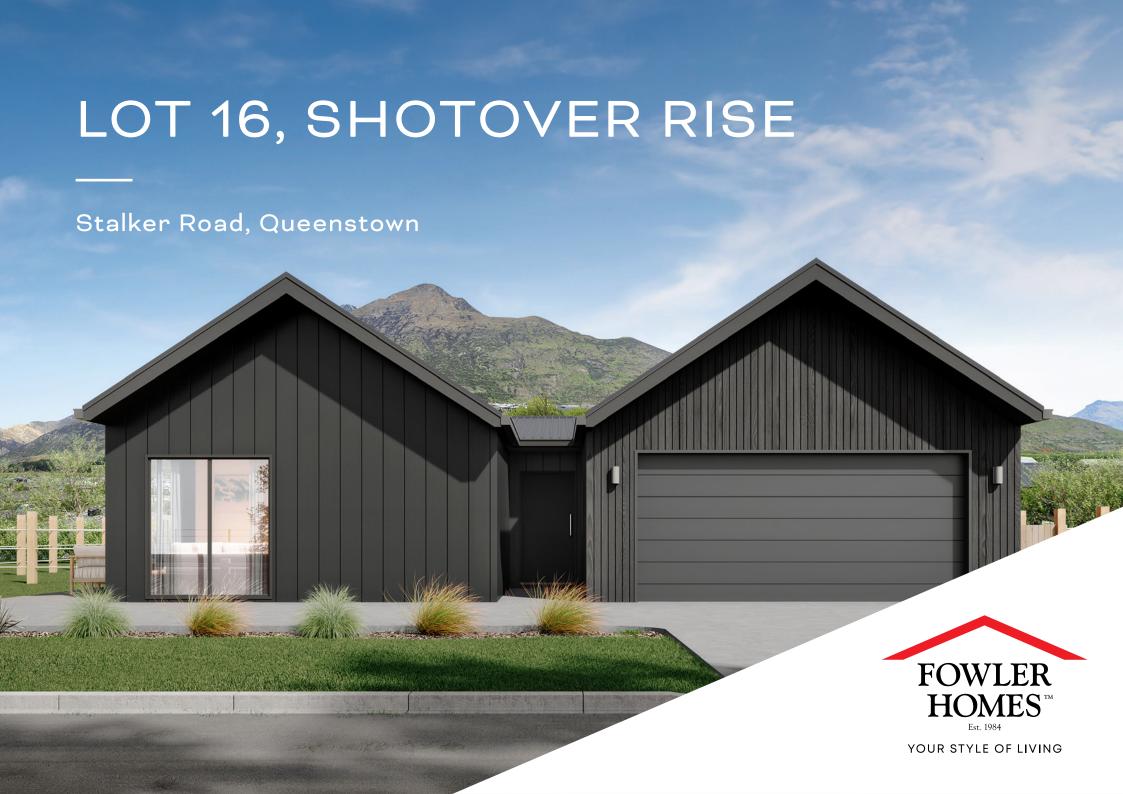

## **Specifications**

Section Size 690m<sup>2</sup>

Floor Area 198m<sup>2</sup>

Bedrooms 4

Bathrooms 3

Living 2

Garage 2

Lot 16, Shotover Rise, Stalker Road, Queenstown

For Sale: \$1,690,000 Rental Assessment: \$1,520 to \$1,650 p/w This turnkey home and income property has been designed for the local environment. This property features a spacious three-bedroom main home and a one-bedroom unit. The main living area is open-plan with a scissor truss ceiling and skylights. The master includes an ensuite and walk-in wardrobe. The other two bedrooms are a good size, each with wardrobe systems The laundry is located in the double-car garage.

The attached one-bedroom is perfect for extended family, guests, an office, or a secondary income stream. Shotover Rise is a thoughtfully designed development project, that ensures a quality style of living for future residents.