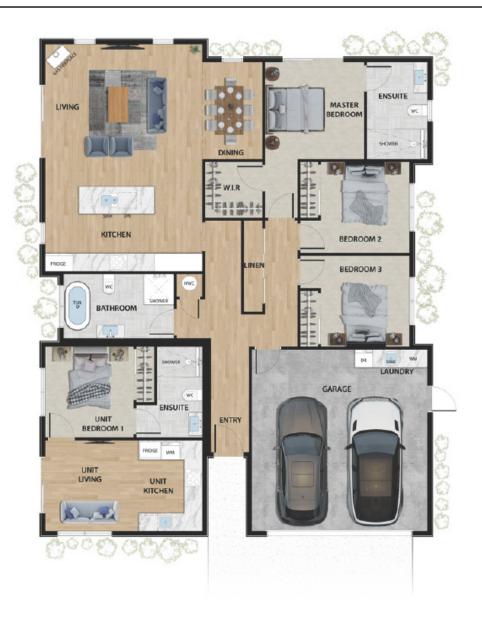

# **HOUSE PLAN**

Lot 16, Shotover Rise, Off Stalker Road, Queenstown

# **Specifications**

Bedrooms 4

Bathrooms 3

Living 2

Garage 2

Length 16.35m

Width 12.89m

For Sale: \$1,690,000 Rental Assessment: \$1,520 to \$1,650 p/w This turnkey home and income property has been designed for the local environment. This property features a spacious three-bedroom main home and a one-bedroom unit. The main living area is open-plan with a scissor truss ceiling and skylights. The master includes an ensuite and walk-in wardrobe. The other two bedrooms are a good size, each with wardrobe systems The laundry is located in the double-car garage.

The attached one-bedroom is perfect for extended family, guests, an office, or a secondary income stream. Shotover Rise is a thoughtfully designed development project, that ensures a quality style of living for future residents.