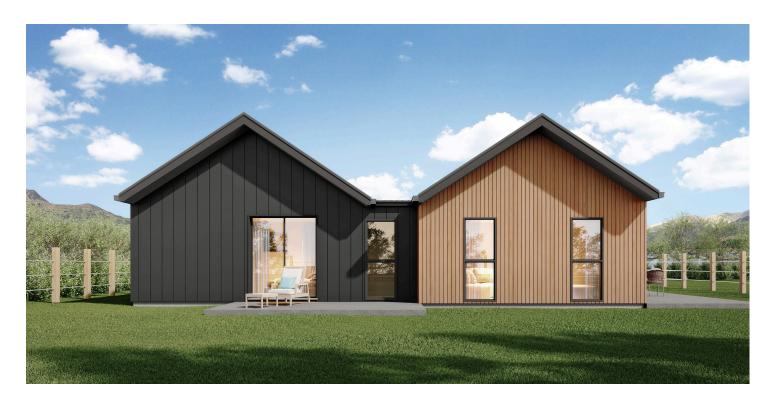

For Sale: \$1,690,000 Rental Assessment: \$1,520 to \$1,650 p/w This turnkey home and income property has been designed for the local environment. This property features a spacious three-bedroom main home and a one-bedroom unit. The main living area is open-plan with a scissor truss ceiling and skylights. The master includes an ensuite and walk-in wardrobe. The other two bedrooms are a good size, each with wardrobe systems The laundry is located in the double-car garage.

The attached one-bedroom is perfect for extended family, guests, an office, or a secondary income stream. Shotover Rise is a thoughtfully designed development project, that ensures a quality style of living for future residents.