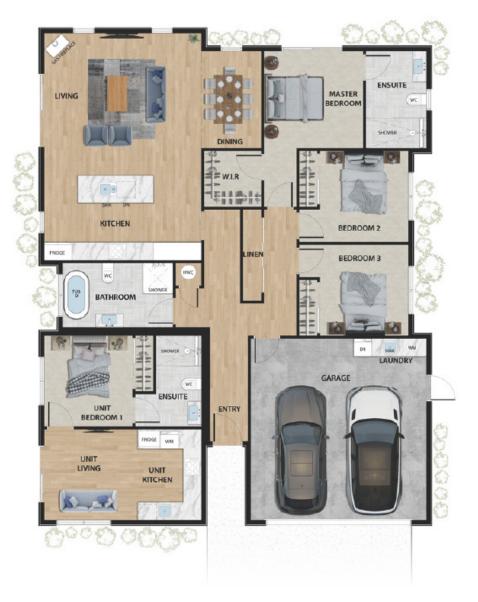

# HOUSE PLAN

Lot 15, Shotover Rise, Off Stalker Road, Queenstown

## HOME FEATURES

Lot 15, Shotover Rise, Off Stalker Road, Queenstown

Lot 15, Shotover Rise, Stalker Road, Queenstown

For Sale: \$1,690,000 Rental Assessment: \$1,520 to \$1,650 p/w This turnkey home and income property has been designed for the local environment. This property features a spacious three-bedroom main home and a one-bedroom unit. The main living area is open-plan with a scissor truss ceiling and skylights. The master includes an ensuite and walk-in wardrobe. The other two bedrooms are a good size, each with wardrobe systems The laundry is located in the double-car garage.

The attached one-bedroom is perfect for extended family, guests, an office, or a secondary income stream. Shotover Rise is a thoughtfully designed development project, that ensures a quality style of living for future residents.