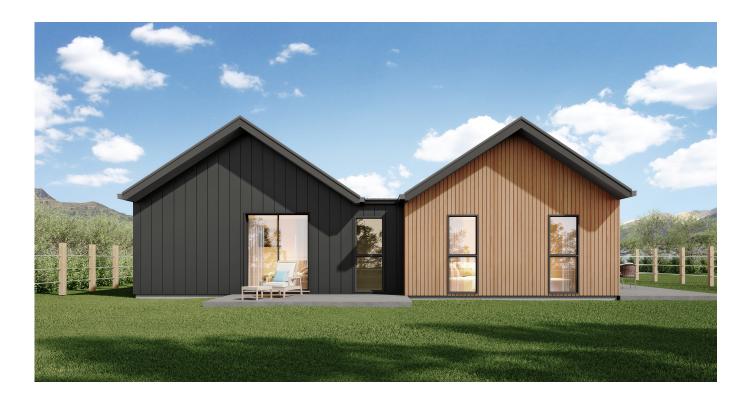

Lot 15, Shotover Rise, Stalker Road, Queenstown

For Sale: \$1,690,000 Rental Assessment: \$1,520 to \$1,650 p/w This turnkey home and income property has been designed for the local environment. This property features a spacious three-bedroom main home and a one-bedroom unit. The main living area is open-plan with a scissor truss ceiling and skylights. The master includes an ensuite and walk-in wardrobe. The other two bedrooms are a good size, each with wardrobe systems The laundry is located in the double-car garage.

The attached one-bedroom is perfect for extended family, guests, an office, or a secondary income stream. Shotover Rise is a thoughtfully designed development project, that ensures a quality style of living for future residents.

#### EXTERIOR

- Outdoor patios
- Concrete driveway & paths
- Soft landscaping
- Boundary fencing
- James Hardie
  Oblique and vertical timber larch exterior