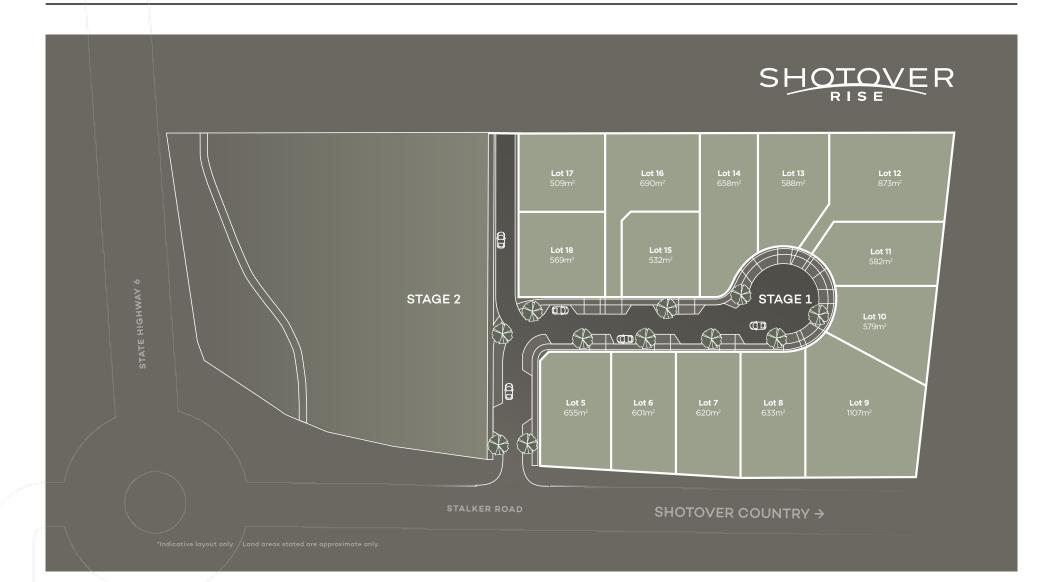

# THE LOCATION

Shotover Rise is located at the entrance of Shotover Country off Stalker Road, beside the Arvida Queenstown Country Club.

These turnkey home and income sections offer investors an opportunity to live in a sought-after neighbourhood close to many essential amenities. Residents will enjoy the convenience of Shotover Primary School, Kawarau Park Medical Centre, Gems Childcare, 11th Avenue by Franks, and the Night & Day convenience store.

Shotover Rise is a thoughtfully designed development project, that ensures a quality style of living for future residents.

### THE LOCATION