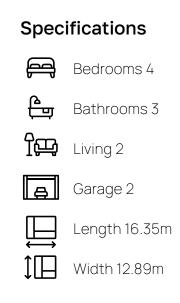

#### **Specifications**

| Ì□           | Section Size 532m <sup>2</sup> |
|--------------|--------------------------------|
| 1□           | Floor Area 198m <sup>2</sup>   |
| þ            | Bedrooms 4                     |
| <del>ک</del> | Bathrooms 3                    |
| Îæ           | Living 2                       |
| a            | Garage 2                       |
|              |                                |