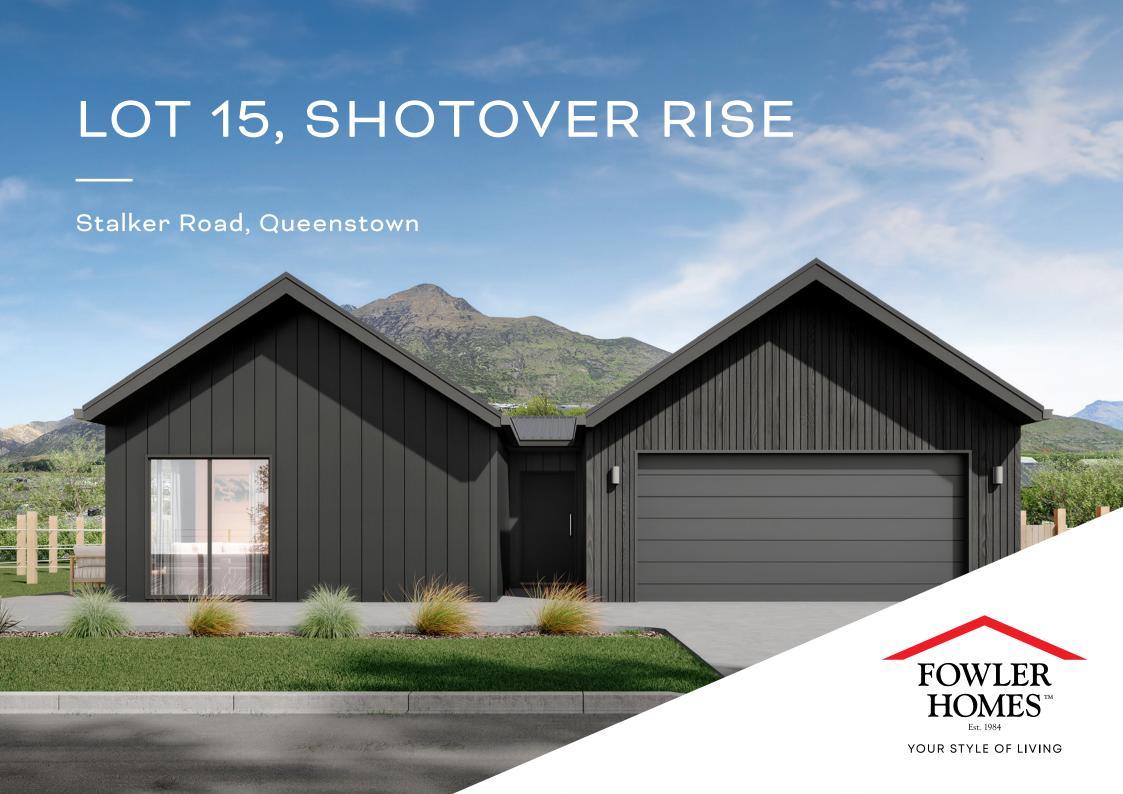

# TURNKEY HOME & INCOME PACKAGE

## **Specifications**

Section Size 532m<sup>2</sup>

Floor Area 198m<sup>2</sup>

Bedrooms 4

Bathrooms 3

Living 2

Garage 2

Lot 15, Shotover Rise, Stalker Road, Queenstown

For Sale: POA
Rental Assessment:
\$1,520 to \$1,650 p/w

This turnkey home and income property has been designed for the local environment. This property features a spacious three-bedroom main home and a one-bedroom unit. The main living area is open-plan with a scissor truss ceiling and skylights. The master includes an ensuite and walk-in wardrobe. The other two bedrooms are a good size, each with wardrobe systems The laundry is located in the double-car garage.

The attached one-bedroom is perfect for extended family, guests, an office, or a secondary income stream. Shotover Rise is a thoughtfully designed development project, that ensures a quality style of living for future residents.