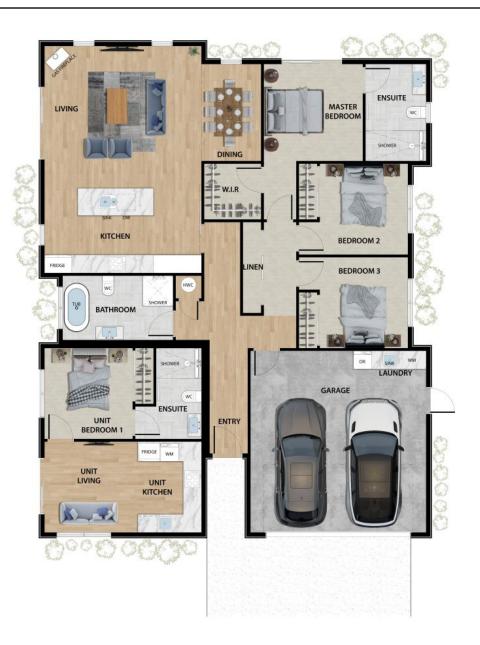

# **HOUSE PLAN**

Lot 15, Shotover Rise, Off Stalker Road, Queenstown

# **Specifications**

Bedrooms 4

Bathrooms 3

Living 2

Garage 2

Length 16.35m

Width 12.89m

YOUR STYLE OF LIVING

For Sale: POA
Rental Assessment:
\$1,520 to \$1,650 p/w

This turnkey home and income property has been designed for the local environment. This property features a spacious three-bedroom main home and a one-bedroom unit. The main living area is open-plan with a scissor truss ceiling and skylights. The master includes an ensuite and walk-in wardrobe. The other two bedrooms are a good size, each with wardrobe systems The laundry is located in the double-car garage.

The attached one-bedroom is perfect for extended family, guests, an office, or a secondary income stream. Shotover Rise is a thoughtfully designed development project, that ensures a quality style of living for future residents.