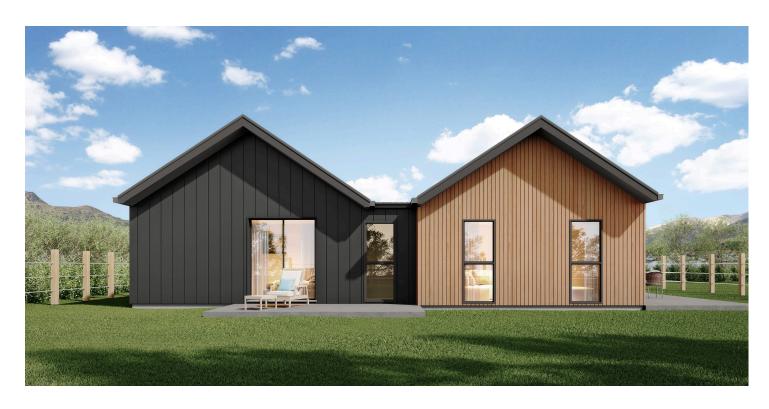

# **HOUSE PLAN**

Lot 15, Shotover Rise, Off Stalker Road, Queenstown

# **Specifications**

Bedrooms 4

Bathrooms 3

Living 2

Garage 2

Length 16.35m

Width 12.89m

YOUR STYLE OF LIVING

# HOME FEATURES

Lot 15, Shotover Rise, Off Stalker Road, Queenstown