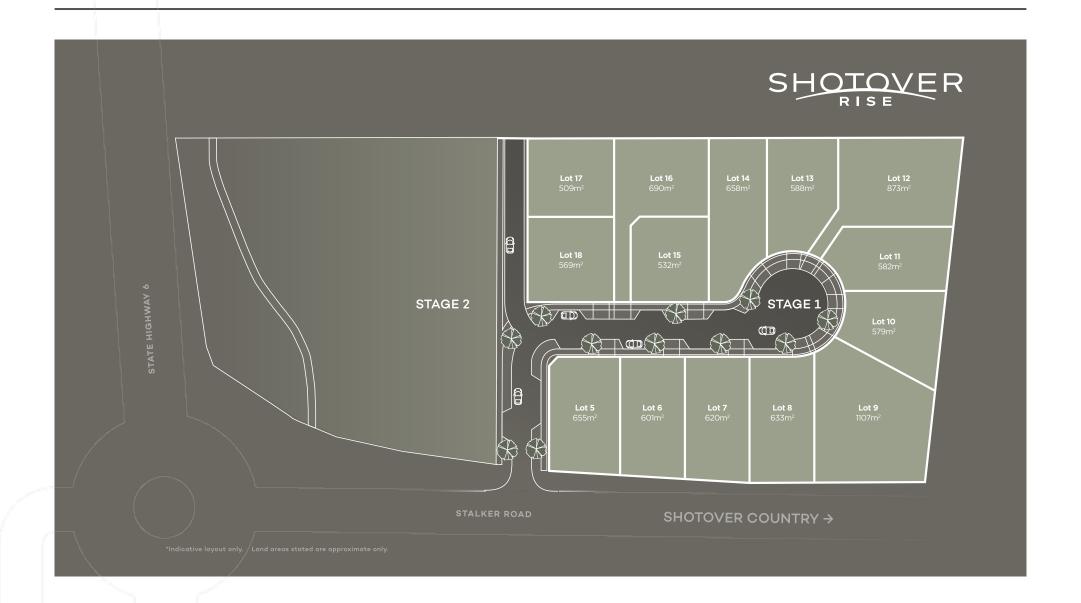

## **Specifications**

Section Size 532m<sup>2</sup>

Floor Area 198m<sup>2</sup>

Bedrooms 4

Bathrooms 3

Living 2

Garage 2

Lot 15, Shotover Rise, Stalker Road, Queenstown

# **HOUSE PLAN**

Lot 15, Shotover Rise, Off Stalker Road, Queenstown