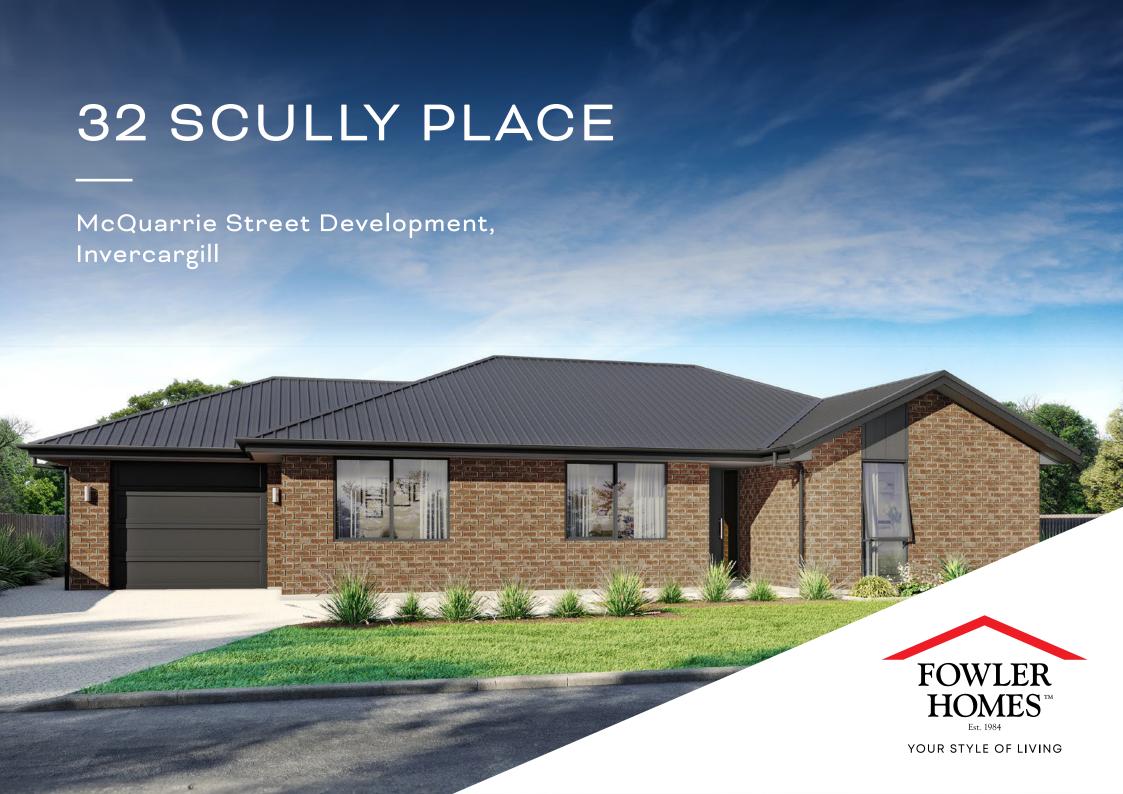

#### **Specifications**

Section Size 402m<sup>2</sup>

Floor Area 129m²

Bedrooms 3

Bathrooms 2

Living 1

Garage 1

32 Scully Place, McQuarrie Street Development, Invercargill

For Sale: \$649,000

This three-bedroom family home has all the features a new build needs, modern and stylish design, quality kitchen appliances, top quality insulation, and your choice of the finishing touches.

A smart layout allows for a master bedroom with walk-in-robe, ensuite, linen cupboard, family bathroom with shower and bath. The home has internal access to the single car garage, which also contains the laundry.

# HOME FEATURES

32 Scully Place, McQuarrie Street Development, Invercargill

- Walk-in wardrobe
- Master ensuite
- Custom designed kitchen
- Quality kitchen appliances
- Linen cupboard
- Heat pump system & bedroom panel heaters
- Drapes in bedroom 1 and living

- Roller blinds in bedrooms
- Brick exterior with James Hardie Oblique feature
- MaxRaft insulated slab
- Concrete driveway
- Hydroseeded lawn