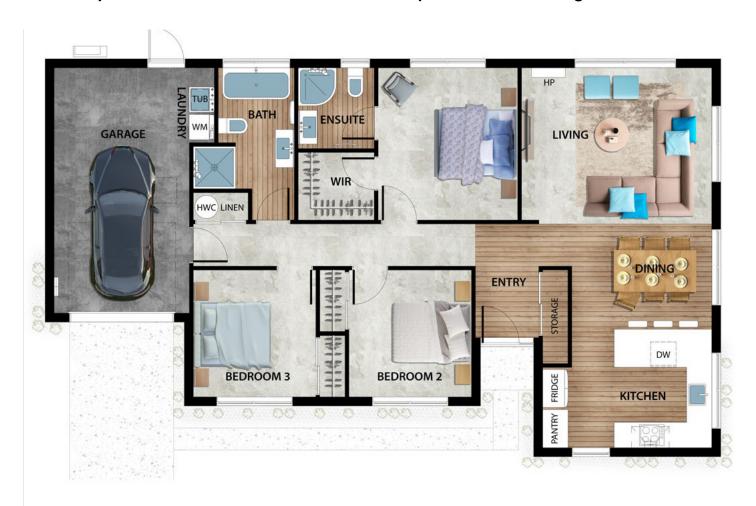

# **HOUSE PLAN**

#### 32 Scully Place, McQuarrie Street Development, Invercargill

#### **Specifications**

Bedrooms 3

Bathrooms 2

Living 1

Garage 1

Length 15.73m

Width 9.16m

A smart layout allows for a master bedroom with walk-in-robe, ensuite, linen cupboard, family bathroom with shower and bath. The home has internal access to the single car garage, which also contains the laundry.