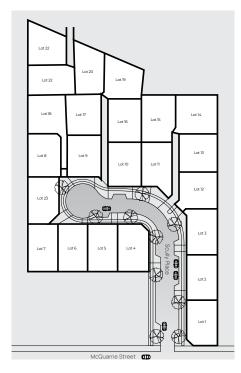

# THE LOCATION

The McQuarrie Street Development is a new housing area by Fowler Homes. The newly named Scully Place contains 23 Lots ranging in size from 400m2 to 598m2.

The new homes have been designed to capture the north facing sun and are suitable for family living, investments or someone wanting to downsize their home. The floors plans are unique and include many modern features of a home including a Scullery, Ensuite, Walk-in wardrobes and even single car garages.

The developers wanted to create a safe community environment and included 1.5m wide footpaths on both sides of Scully Place, off-street vehicle bay parking, streetlights, trees, and a wide street – a famous feature of Invercargill.

Scully Place is a private cul-de-sac and is named after Southland World War 1 veteran, Sergeant Major Peter Scully DCM. It is officially recognised as a Poppys Place, which means it is a New Zealand place named after someone