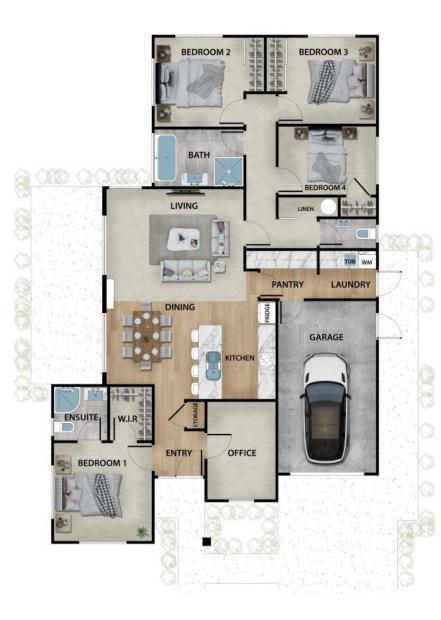

## HOUSE PLAN

18 Scully Place, McQuarrie Street Development, Invercargill

A smart layout allows for a pantry and walk through laundry with external access. The master bedroom is separate from the other rooms and includes a walk-in wardrobe and ensuite. The additional 3 bedrooms are close to the family bathroom. The home has internal access to the single car garage with 3 entry points.