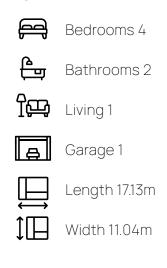

#### Specifications

| 1            | Section Size 422m <sup>2</sup> |
|--------------|--------------------------------|
| Ì∏           | Floor Area 149m <sup>2</sup>   |
| þ            | Bedrooms 4                     |
| <del>ک</del> | Bathrooms 2                    |
| ÎΦ,          | Living 1                       |
| Ð            | Garage 1                       |
|              |                                |