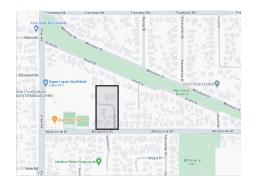

# THE LOCATION

The McQuarrie Street Development is a new housing area by Fowler Homes. The newly named Scully Place contains 23 Lots ranging in size from 400m<sup>2</sup> to 598m<sup>2</sup>.

The new homes have been designed to capture the north facing sun and are suitable for family living, investments or someone wanting to downsize their home. The floors plans are unique and include many modern features of a home including a Scullery, Ensuite, Walk-in wardrobes and even single car garages.

The developers wanted to create a safe community environment and included 1.5m wide footpaths on both sides of Scully Place, off-street vehicle bay parking, streetlights, trees, and a wide street – a famous feature of Invercargill.

The development is near to the Kew Bowling Club, Southland Hospital, schools, an early childhood centre and South City Mall not to mention the Elles Road Dog Park.