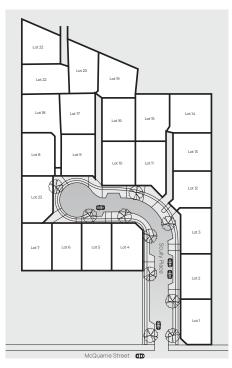

# THE LOCATION

The McQuarrie Street Development is a new housing area by Fowler Homes. The newly named Scully Place contains 23 Lots ranging in size from 400m<sup>2</sup> to 598m<sup>2</sup>.

The new homes have been designed to capture the north facing sun and are suitable for family living, investments or someone wanting to downsize their home. The floors plans are unique and include many modern features of a home including a Scullery, Ensuite, Walk-in wardrobes and even single car garages.

The developers wanted to create a safe community environment and included 1.5m wide footpaths on both sides of Scully Place, off-street vehicle bay parking, streetlights, trees, and a wide street – a famous feature of Invercargill.

Scully Place is a private cul-de-sac and is named after Southland World War 1 veteran, Sergeant Major Peter Scully DCM. It is officially recognised as a Poppys Place, which means it is a New Zealand place named after someone who fought in the World Wars. They are commemorated with a red poppy, ensuring these people are never forgotten.