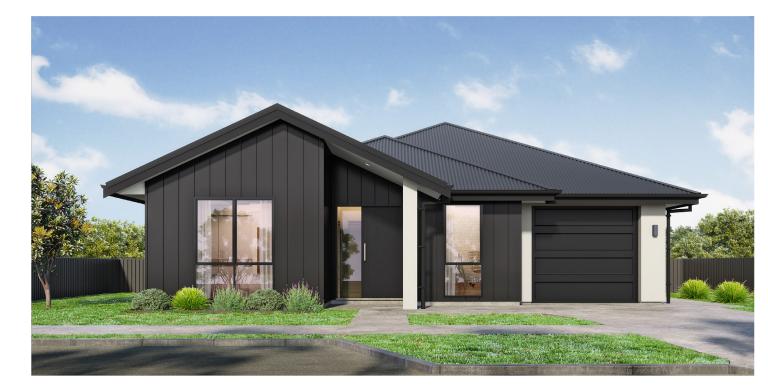

18 Scully Place, McQuarrie Street Development, Invercargill

#### For Sale: \$690,000

Rental Appraisal: \$620 - \$650 per week This four-bedroom family home with separate office has all the features a new build needs, modern and stylish design, quality kitchen appliances, top quality insulation, and your choice of the finishing touches.

A smart layout allows for a pantry and walk through laundry with external access. The master bedroom is separate from the other rooms and includes a walk-in wardrobe and ensuite. The additional 3 bedrooms are close to the family bathroom. The home has internal access to the single car garage with 3 entry points.

#### EXTERIOR

- James Hardie Oblique Vertical cladding with plaster
- MaxRaft insulated slab
- Concrete driveway
- Hydroseeded lawn
- Outdoor living